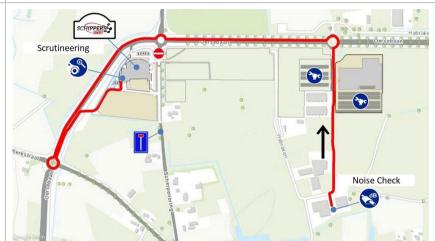

### Routing from Central Service Area SchippersStop to Remote Service Helmond

Driving time: 30-40 minutes

- Depart from SchippersStop via the service routing (see appendices 7 en 8),
- Take a right on the traffic circle (1st exit) and follow Oersebaan,
- after 1.9 km Keep left to continue towards Park Forum,
- after 190 m Keep left towards Park Forum,
- after 1.0 km Continue straight,
- after 32 m Keep left towards Flight Forum,
- after 130m Follow the road towards Flight Forum,
- after 1.6 km Follow the road towards Anthony Fokkerweg,
- after 650 m Follow the left two lanes to take a left towards A2/'s-Hertogenbosch/Tilburg,
- after 1.5 km Follow the right two lanes at Batadorp to follow A2/E25 towards Nijmegen/'s-Hertogenbosch/Amsterdam,
- after 2.2 km Keep left at the fork and continue on A50,
- after 2.8 km Follow the right lane to take exit 6 Ekkersrijt towards Ekkersrijt,
- after 350 m Keep right at the fork en continue to Exit 6,
- after 350 m Keep right at the fork, continue on Exit 7 and follow signes Centrum/Tongelre/Helmond/Woensel,
- after 950 m Follow the road towards John F Kennedylaan,
- after 5.1 km Follow the left two lanes to take a left towards Onze Lieve Vrouwestraat,
- after 1.3 km Take the third exit at the traffic circle,
- after 180 m Follow the road towards Eisenhowerlaan/N270,
- after 10.km Take a right towards Eikendreef,
- after 500 m Continue towards Kanaaldijk N.W.,
- after 390 m Take a left towards Engelseweg,
- after 850 m Take a left towards Spoorstraat to take an immediate right onto the Remote Service.

For routing and entrance of the Remote Service see the information and map(s) in appendix 7 and 8.

01-02.06.2018

02.06.2018

01-02.06.2018

01-02.06.2018