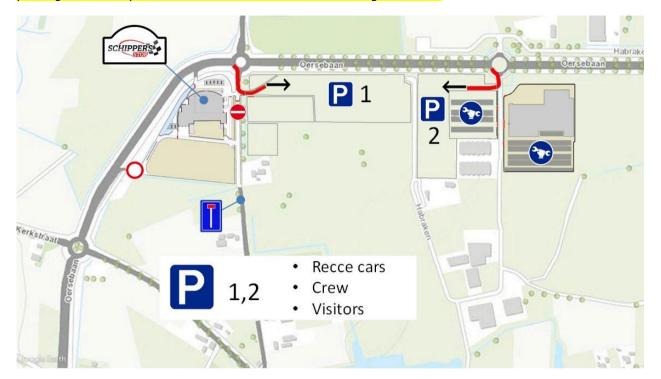

# 6.1 SERVICE WELCOME CENTER

Navigatieadres: Habraken 1209, 5507 TB Veldhoven

At the Service Welcome Center the trailer parking area is also located. The distance of the Service Welcome Center to the central service area is approximately 350 meter. See also the information and maps in appendix 7.

#### At the Service Welcome Center:

- All competition cars will be unloaded from trailers, unloading of competition cars on the service area is not possible. Trailers remain in the trailer park.
- The service crew will receive their documents (e.g. stickers and rally plates for the competition car).
- The service crew will receive formal instructions regarding the Service and Remote Service.
   Remember that as participant you are all responsible for your service crew. This includes environmental and safety regulations, as well as any penalties following the rally regulations.
- The service plates and stickers will be applied on the service cars. These vehicles follow the dedicated route to the service area. At the entrance of the service area, you will be pointed to your allocated area by an official. Cars without a service sticker need to park at the general parking area!

#### Navigation address:

B&G Hekwerk, Habraken 2321 L, 5507 TK Veldhoven

Mind that the Service Area is at a different location compared to previous years!

- Service crews first need to report at the Service Welcome Center, see article 6.1.
- Access to the service area is restricted to service vehicles with the window sticker "Service", a Service Plate alone does not give access.
- Participants have the option to purchase additional service packages during entry, or later via service@elerally.nl (see chapter 4 and/or the supplementary regulations).

#### **Directions:**

- For: Arrival Service teams: See chapter 6.1 Service Welcome Center and appendix 5
- For: Cars with Service Sticker (after first arrival): See appendices 5 & 6
- For: **ELE VIPs:** They will receive separate instructions
- For: Reccecars without Service-sticker: See appendix 5 & 6
- For: Your guest and team members with own cars (they will use the general parking area):
  - Navigation: Habraken 2321, 5507 TK Veldhoven (follow instructions/signs from last traffic circle!)
  - o From A2: Take exit 29, Eindhoven Airport
  - o At the upramp, take a right towards Eindhoven Airport/Habraken (Anthony Fokkerweg).
  - o Follow the road for 3,2 km towards Habraken.
  - At the fork, bend right towards Oersebaan on Habraken.
  - o Take a left on the 2nd traffic circle (Habraken).
  - Follow the instructions/signs.