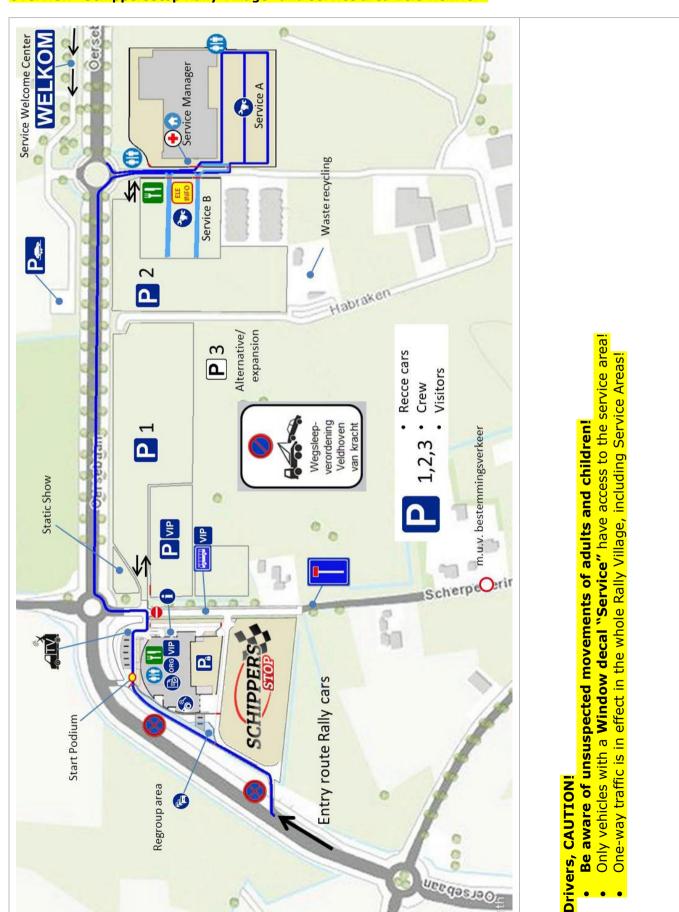

# 6. SERVICE WELCOME CENTER AND SERVICE AREA'S (CENTRAL & REMOTE)

# 6.1 SERVICE WELCOME CENTER

Navigatieadres: Habraken 1209, 5507 TB Veldhoven

At the Service Welcome Center the trailer parking area is also located. The distance of the Service Welcome Center to the central service area is approximately 350 meter. See also the information and maps in appendix 7.

# **Routing to the Service Welcome Center**

- From A2 take exit 29, Eindhoven Airport
- Above at the ramp follow direction Eindhoven Airport/Habraken (Anthony Fokkerweg).
- Follow the road for 3.2 km towards Habraken.
- At the fork, bend right towards Oersebaan, direction Habraken.
- Take a left on the 1st traffic circle (Habraken).
- Take an immediate left onto the parallel road.
- Half way this road, the Service Welcome Center is located.

#### **Arrival:**

- All service crews/cars on arrival first have to report at the Service Welcome Center. Large (semi)trucks have to be announced latest at entry closing via <a href="mailto:service@elerally.nl">service@elerally.nl</a> and will receive, in consultation, specific arrival instructions!
- Arrival times:

#### At the Service Welcome Center:

- All competition cars will be unloaded from trailers, unloading of competition cars on the service area is not possible. Trailers remain in the trailer park.
- The service crew will receive their documents (e.g. stickers and rally plates for the competition car).
- The service crew will receive formal instructions regarding the Service and Remote Service.
   Remember that as participant you are all responsible for your service crew. This includes environmental and safety regulations, as well as any penalties following the rally regulations.
- The service plates and stickers will be applied on the service cars. These vehicles follow the dedicated route to the service area. At the entrance of the service area, you will be pointed to your allocated area by an official. Cars without a service sticker need to park at the general parking area!

#### 6.3 CENTRAAL SERVICETERREIN SCHIPPPERSSTOP

#### Navigation address:

B&G Hekwerk, Habraken 2321 L, 5507 TK Veldhoven

Mind that the Service Area is at a different location compared to previous years!

- Service crews first need to report at the Service Welcome Center, see article 6.1.
- Access to the service area is restricted to service vehicles with the window sticker "Service", a Service Plate alone does not give access.
- Participants have the option to purchase additional service packages during entry, or later via service@elerally.nl (see chapter 4 and/or the supplementary regulations).

#### **Directions:**

- For: Arrival Service teams: See chapter 6.1 Service Welcome Center and appendix 5
- For: Cars with Service Sticker (after first arrival): See appendices 5 & 6
- For: **ELE VIPs:** They will receive separate instructions
- For: Reccecars without Service-sticker: See appendix 5 & 6
- For: Your guest and team members with own cars (they will use the general parking area):
  - Navigation: Habraken 2321, 5507 TK Veldhoven (follow instructions/signs from last traffic circle!)
  - o From A2: Take exit 29, Eindhoven Airport
  - o At the upramp, take a right towards Eindhoven Airport/Habraken (Anthony Fokkerweg).
  - o Follow the road for 3,2 km towards Habraken.
  - At the fork, bend right towards Oersebaan on Habraken.
  - o Take a left on the 2nd traffic circle (Habraken).
  - Follow the instructions/signs.