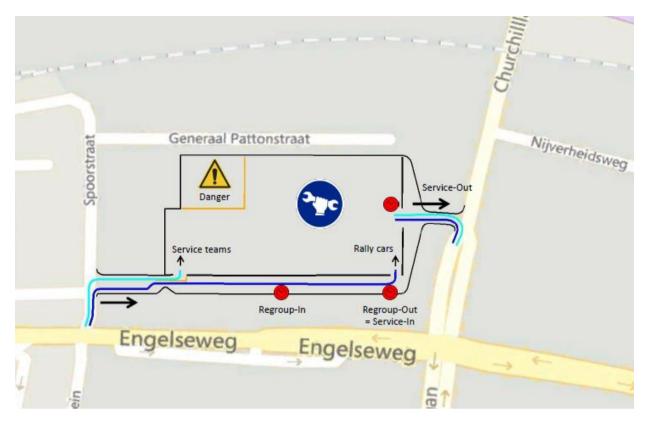

# 6.4 REMOTE SERVICE

# ELE RALLY, ELE HISTORIC RALLY, ELE LEGEND & ELE CROSS COUNTRY RALLY

**Navigation:** 51°28'28.7"N 5°39'56.4"E / 51.474625, 5.665666 (identical to last year) **Address:** Former EHAD area, access through intersection Engelseweg/Spoorstraat, Helmond) (same as last year)

- The Remote service will take place on Friday evening June 1 2018 from 20:30 Saturday morning June 2 01:00
- Normal service regulations apply.
- Access to the remote service area is reserved for (service) vehicles with a "Service" window sticker applied to toe top-right corner of the frond windshield.
- Only accessible with a service van of maximum 6 meter length (no semi-trailers).
- On entering the remote service are, an official will allocate an area for you.

### Routing from Central Service Area SchippersStop to Remote Service Helmond

Driving time: 30-40 minutes

- Depart from SchippersStop via the service routing (see appendices 7 en 8),
- Take a right on the traffic circle (1st exit) and follow Oersebaan,
- after 1.9 km Keep left to continue towards Park Forum,
- after 190 m Keep left towards Park Forum,
- after 1.0 km Continue straight,
- after 32 m Keep left towards Flight Forum,
- after 130m Follow the road towards Flight Forum,
- after 1.6 km Follow the road towards Anthony Fokkerweg,
- after 650 m Follow the left two lanes to take a left towards A2/'s-Hertogenbosch/Tilburg,
- after 1.5 km Follow the right two lanes at Batadorp to follow A2/E25 towards Nijmegen/'s-Hertogenbosch/Amsterdam,
- after 2.2 km Keep left at the fork and continue on A50,
- after 2.8 km Follow the right lane to take exit 6 Ekkersrijt towards Ekkersrijt,
- after 350 m Keep right at the fork en continue to Exit 6,
- after 350 m Keep right at the fork, continue on Exit 7 and follow signes Centrum/Tongelre/Helmond/Woensel,
- after 950 m Follow the road towards John F Kennedylaan,
- after 5.1 km Follow the left two lanes to take a left towards Onze Lieve Vrouwestraat,
- after 1.3 km Take the third exit at the traffic circle,
- after 180 m Follow the road towards Eisenhowerlaan/N270,
- after 10.km Take a right towards Eikendreef,
- after 500 m Continue towards Kanaaldijk N.W.,
- after 390 m Take a left towards Engelseweg,
- after 850 m Take a left towards Spoorstraat to take an immediate right onto the Remote Service.

For routing and entrance of the Remote Service see the information and map(s) in appendix 7 and 8.

01-02.06.2018

02.06.2018

01-02.06.2018

01-02.06.2018