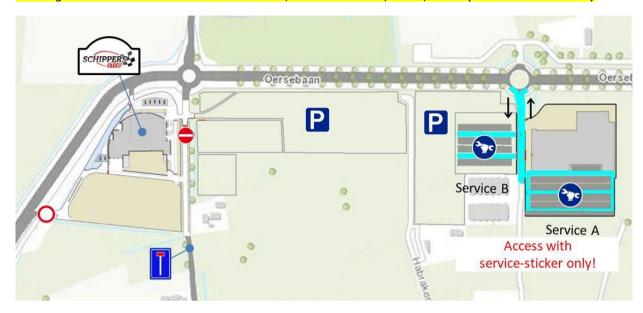

#### At the Service Welcome Center:

- All competition cars will be unloaded from trailers, unloading of competition cars on the service area is not possible. Trailers remain in the trailer park.
- The service crew will receive their documents (e.g. stickers and rally plates for the competition car).
- The service crew will receive formal instructions regarding the Service and Remote Service.
   Remember that as participant you are all responsible for your service crew. This includes environmental and safety regulations, as well as any penalties following the rally regulations.
- The service plates and stickers will be applied on the service cars. These vehicles follow the dedicated route to the service area. At the entrance of the service area, you will be pointed to your allocated area by an official. Cars without a service sticker need to park at the general parking area!

#### Navigation address:

B&G Hekwerk, Habraken 2321 L, 5507 TK Veldhoven

Mind that the Service Area is at a different location compared to previous years!

- Service crews first need to report at the Service Welcome Center, see article 6.1.
- Access to the service area is restricted to service vehicles with the window sticker "Service", a Service Plate alone does not give access.
- Participants have the option to purchase additional service packages during entry, or later via service@elerally.nl (see chapter 4 and/or the supplementary regulations).

#### **Directions:**

- For: Arrival Service teams: See chapter 6.1 Service Welcome Center and appendix 5
- For: Cars with Service Sticker (after first arrival): See appendices 5 & 6
- For: **ELE VIPs:** They will receive separate instructions
- For: Reccecars without Service-sticker: See appendix 5 & 6
- For: Your guest and team members with own cars (they will use the general parking area):
  - Navigation: Habraken 2321, 5507 TK Veldhoven (follow instructions/signs from last traffic circle!)
  - o From A2: Take exit 29, Eindhoven Airport
  - o At the upramp, take a right towards Eindhoven Airport/Habraken (Anthony Fokkerweg).
  - o Follow the road for 3,2 km towards Habraken.
  - At the fork, bend right towards Oersebaan on Habraken.
  - o Take a left on the 2nd traffic circle (Habraken).
  - Follow the instructions/signs.