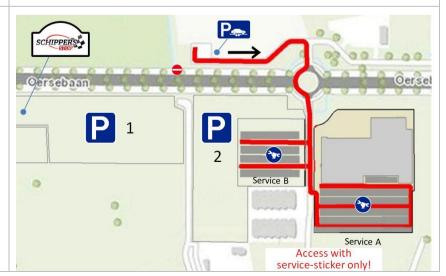

# 6. SERVICE WELCOME CENTER AND SERVICE AREA'S (CENTRAL & REMOTE)

# 6.1 SERVICE WELCOME CENTER

Navigatieadres: Habraken 1209, 5507 TB Veldhoven

At the Service Welcome Center the trailer parking area is also located. The distance of the Service Welcome Center to the central service area is approximately 350 meter. See also the information and maps in appendix 7.

#### At the Service Welcome Center:

- All competition cars will be unloaded from trailers, unloading of competition cars on the service area is not possible. Trailers remain in the trailer park.
- The service crew will receive their documents (e.g. stickers and rally plates for the competition car).
- The service crew will receive formal instructions regarding the Service and Remote Service.
   Remember that as participant you are all responsible for your service crew. This includes environmental and safety regulations, as well as any penalties following the rally regulations.
- The service plates and stickers will be applied on the service cars. These vehicles follow the dedicated route to the service area. At the entrance of the service area, you will be pointed to your allocated area by an official. Cars without a service sticker need to park at the general parking area!

#### Navigation address:

B&G Hekwerk, Habraken 2321 L, 5507 TK Veldhoven

Mind that the Service Area is at a different location compared to previous years!

- Service crews first need to report at the Service Welcome Center, see article 6.1.
- Access to the service area is restricted to service vehicles with the window sticker "Service", a Service Plate alone does not give access.
- Participants have the option to purchase additional service packages during entry, or later via service@elerally.nl (see chapter 4 and/or the supplementary regulations).

#### **Directions:**

- For: Arrival Service teams: See chapter 6.1 Service Welcome Center and appendix 5
- For: Cars with Service Sticker (after first arrival): See appendices 5 & 6
- For: **ELE VIPs:** They will receive separate instructions
- For: Reccecars without Service-sticker: See appendix 5 & 6
- For: Your guest and team members with own cars (they will use the general parking area):
  - Navigation: Habraken 2321, 5507 TK Veldhoven (follow instructions/signs from last traffic circle!)
  - o From A2: Take exit 29, Eindhoven Airport
  - o At the upramp, take a right towards Eindhoven Airport/Habraken (Anthony Fokkerweg).
  - o Follow the road for 3,2 km towards Habraken.
  - At the fork, bend right towards Oersebaan on Habraken.
  - o Take a left on the 2nd traffic circle (Habraken).
  - Follow the instructions/signs.