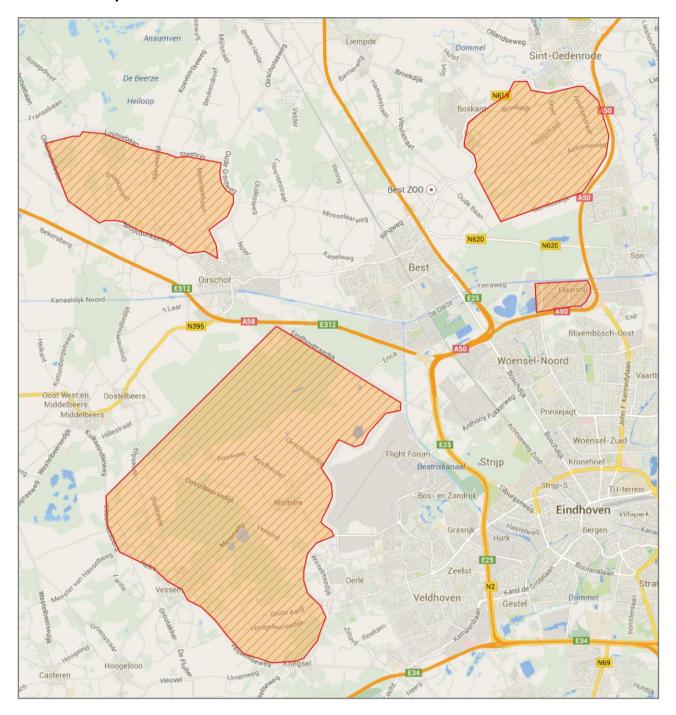

| Route  | Total  | %     |  |
| Etappe 1 / Leg 1 - 6 KP / SS | 77,32  | 6,62        | 118,59 | 195,91 | 39,5% |  |
| Etappe 2 / Leg 2 - 8 KP / SS | 98,30  | 21,54       | 181,19 | 279,49 | 35,2% |  |
| Total - 14 KP / SS           | 175,62 | 28,16       | 299,78 | 475,40 | 36,9% |  |

01-02.06.2018

02.06.2018

01-02.06.2018

01-02.06.2018

### **APPENDIX 6: MAP RALLY AREA**

The highlighted areas will host the special stages of the  $54^{th}$  ELE Rally,  $1^{st}$  ELE Histoic Rally,  $3^{rd}$  ELE Shortrally,  $1^{st}$  Cross Country Rally and the  $3^{rd}$  ELE Legend. These areas are strictly forbidden for (potential) participants, from the publication of this Rally Guide.

#### Helmond rally area



01-02.06.2018

02.06.2018

01-02.06.2018

01-02.06.2018

#### Eindhoven rally area



01-02.06.2018

02.06.2018

01-02.06.2018

01-02-06-2018

### APPENDIX 7: ARRIVAL, NOISE CHECK, SCRUTINEERING & SERVICEROUTING

### **Arrival day (Service Welkom Center):**

See chapter6.1 voor address, routing and procedure.

#### Mandatory routing during the whole event (for vehicles with Service-sticker):

Caution: Always use the indicated driving direction, at various locations one-way traffic applies!! Routing from and to Traffic Circle Oersebaan/Habraken 2100, 2300, 2400 (5507 TK Veldhoven)



#### **Arrival Service Teams with Competition Cars**

At the Service Welcome Center the service team will be welcomed and be given the necessary materials.

After the arrival procedure at the Service Welcome Center:

- Competition cars and vehicles with a service sticker will be admitted to th