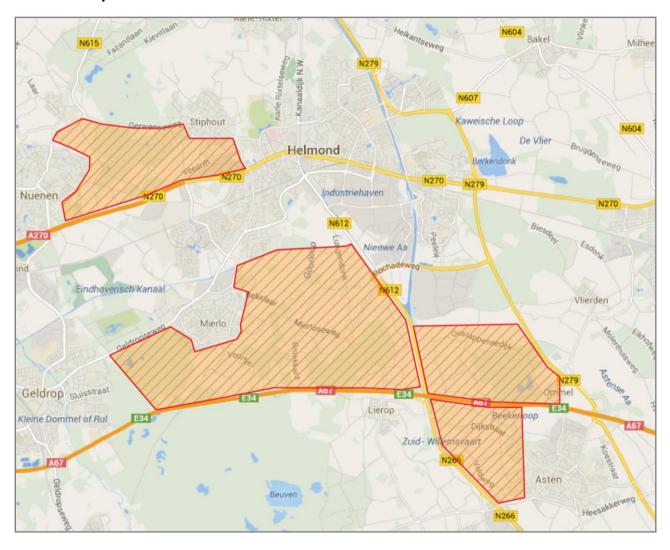

--|--------|--------|-------|--|
|                              | KP/SS  | Onv / Loose | Route  | Total  | %     |  |
| Etappe 1 / Leg 1 - 6 KP / SS | 77,32  | 6,62        | 118,59 | 195,91 | 39,5% |  |
| Etappe 2 / Leg 2 - 8 KP / SS | 98,30  | 21,54       | 181,19 | 279,49 | 35,2% |  |
| Total - 14 KP / SS           | 175,62 | 28,16       | 299,78 | 475,40 | 36,9% |  |

01-02.06.2018

02.06.2018

01-02.06.2018

01-02.06.2018

### **APPENDIX 6: MAP RALLY AREA**

The highlighted areas will host the special stages of the  $54^{th}$  ELE Rally,  $1^{st}$  ELE Histoic Rally,  $3^{rd}$  ELE Shortrally,  $1^{st}$  Cross Country Rally and the  $3^{rd}$  ELE Legend. These areas are strictly forbidden for (potential) participants, from the publication of this Rally Guide.

#### Helmond rally area



01-02.06.2018

02.06.2018

01-02.06.2018

01-02.06.2018

#### Eindhoven rally area



01-02.06.2018

02.06.2018

01-02.06.2018

01-02-06-2018

### APPENDIX 7: ARRIVAL, NOISE CHECK, SCRUTINEERING & SERVICEROUTING

### **Arrival day (Service Welkom Center):**

See chapter6.1 voor address, routing and procedure.

#### Mandatory routing during the whole event (for vehicles with Service-sticker):

Caution: Always use the indicated driving direction, at various locations one-way traffic applies!! Routing from and to Traffic Circle Oersebaan/Habraken 2100, 2300, 2400 (5507 TK Veldhoven)



#### **Arrival Service Teams with Competition Cars**

At the Service Welcome Center the service team will be welcomed and be given the necessary materials.

After the arrival procedure at the Service Welcome