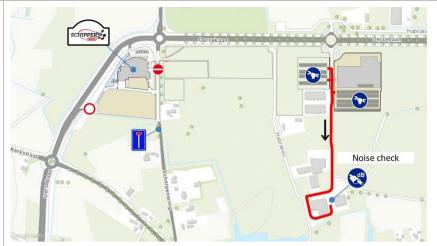

### Routing from Central Service Area SchippersStop to Remote Service Helmond

Driving time: 30-40 minutes

- Depart from SchippersStop via the service routing (see appendices 7 en 8),
- Take a right on the traffic circle (1st exit) and follow Oersebaan,
- after 1.9 km Keep left to continue towards Park Forum,
- after 190 m Keep left towards Park Forum,
- after 1.0 km Continue straight,
- after 32 m Keep left towards Flight Forum,
- after 130m Follow the road towards Flight Forum,
- after 1.6 km Follow the road towards Anthony Fokkerweg,
- after 650 m Follow the left two lanes to take a left towards A2/'s-Hertogenbosch/Tilburg,
- after 1.5 km Follow the right two lanes at Batadorp to follow A2/E25 towards Nijmegen/'s-Hertogenbosch/Amsterdam,
- after 2.2 km Keep left at the fork and continue on A50,
- after 2.8 km Follow the right lane to take exit 6 Ekkersrijt towards Ekkersrijt,
- after 350 m Keep right at the fork en continue to Exit 6,
- after 350 m Keep right at the fork, continue on Exit 7 and follow signes Centrum/Tongelre/Helmond/Woensel,
- after 950 m Follow the road towards John F Kennedylaan,
- after 5.1 km Follow the left two lanes to take a left towards Onze Lieve Vrouwestraat,
- after 1.3 km Take the third exit at the traffic circle,
- after 180 m Follow the road towards Eisenhowerlaan/N270,
- after 10.km Take a right towards Eikendreef,
- after 500 m Continue towards Kanaaldijk N.W.,
- after 390 m Take a left towards Engelseweg,
- after 850 m Take a left towards Spoorstraat to take an immediate right onto the Remote Service.

For routing and entrance of the Remote Service see the information and map(s) in appendix 7 and 8.

01-02.06.2018

02.06.2018

01-02.06.2018

01-02.06.2018