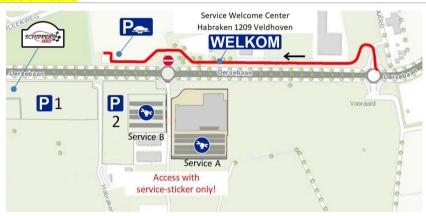

# 6.1 SERVICE WELCOME CENTER

Navigatieadres: Habraken 1209, 5507 TB Veldhoven

At the Service Welcome Center the trailer parking area is also located. The distance of the Service Welcome Center to the central service area is approximately 350 meter. See also the information and maps in appendix 7.

# **Routing to the Service Welcome Center**

- From A2 take exit 29, Eindhoven Airport
- Above at the ramp follow direction Eindhoven Airport/Habraken (Anthony Fokkerweg).
- Follow the road for 3.2 km towards Habraken.
- At the fork, bend right towards Oersebaan, direction Habraken.
- Take a left on the 1st traffic circle (Habraken).
- Take an immediate left onto the parallel road.
- Half way this road, the Service Welcome Center is located.

#### **Arrival:**

- All service crews/cars on arrival first have to report at the Service Welcome Center. Large (semi)trucks have to be announced latest at entry closing via <a href="mailto:service@elerally.nl">service@elerally.nl</a> and will receive, in consultation, specific arrival instructions!
- Arrival times:

#### At the Service Welcome Center:

- All competition cars will be unloaded from trailers, unloading of competition cars on the service area is not possible. Trailers remain in the trailer park.
- The service crew will receive their documents (e.g. stickers and rally plates for the competition car).
- The service crew will receive formal instructions regarding the Service and Remote Service.
   Remember that as participant you are all responsible for your service crew. This includes environmental and safety regulations, as well as any penalties following the rally regulations.
- The service plates and stickers will be applied on the service cars. These vehicles follow the dedicated route to the service area. At the entrance of the service area, you will be pointed to your allocated area by an official. Cars without a service sticker need to park at the general parking area!