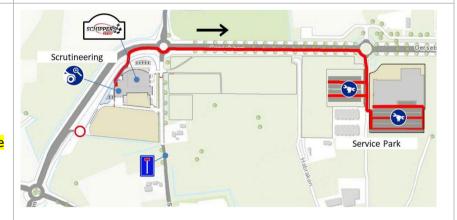

#### Navigation address:

B&G Hekwerk, Habraken 2321 L, 5507 TK Veldhoven

Mind that the Service Area is at a different location compared to previous years!

- Service crews first need to report at the Service Welcome Center, see article 6.1.
- Access to the service area is restricted to service vehicles with the window sticker "Service", a Service Plate alone does not give access.
- Participants have the option to purchase additional service packages during entry, or later via service@elerally.nl (see chapter 4 and/or the supplementary regulations).

#### **Directions:**

- For: Arrival Service teams: See chapter 6.1 Service Welcome Center and appendix 5
- For: Cars with Service Sticker (after first arrival): See appendices 5 & 6
- For: **ELE VIPs:** They will receive separate instructions
- For: Reccecars without Service-sticker: See appendix 5 & 6
- For: Your guest and team members with own cars (they will use the general parking area):
  - Navigation: Habraken 2321, 5507 TK Veldhoven (follow instructions/signs from last traffic circle!)
  - o From A2: Take exit 29, Eindhoven Airport
  - o At the upramp, take a right towards Eindhoven Airport/Habraken (Anthony Fokkerweg).
  - o Follow the road for 3,2 km towards Habraken.
  - At the fork, bend right towards Oersebaan on Habraken.
  - o Take a left on the 2nd traffic circle (Habraken).
  - Follow the instructions/signs.

For routing and entrance of the Remote Service see the information and map(s) in appendix 7 and 8.

01-02.06.2018

02.06.2018

01-02.06.2018

01-02.06.2018